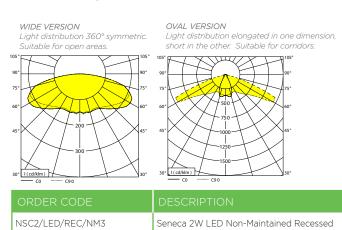

## **TECHNICAL DETAILS**

- 2W Oval 135 lumens
- 2W Wide 140 lumens
- Non-maintained operation
- Choice of two lenses for different light distributions:
  - Wide, giving a circular distribution
  - Oval, giving an oval light distribution. (Suffix OVAL).
- Momentary manual test button fitted
- Self-test version, compliant with BS5266 available. Suffix STM3 as listed