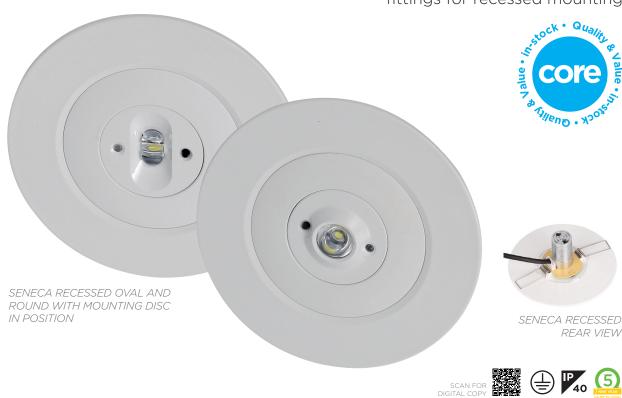

## **SENECA RECESSED**

Dedicated LED emergency fittings for recessed mounting

## CONSTRUCTION

NSC2/LED/REC/STNM3

NSC2/LED/REC/OVAL/NM3

NSC2/LED/REC/OVAL/STNM3

- Moulded polycarbonate body
- Acrylic lens
- Supplied with 140mm dia mounting disc - use optional depending on the diameter of the ceiling aperture. When removed diameter is only 85mm.
- NiCd battery pack (not suitable for use below 0°C)